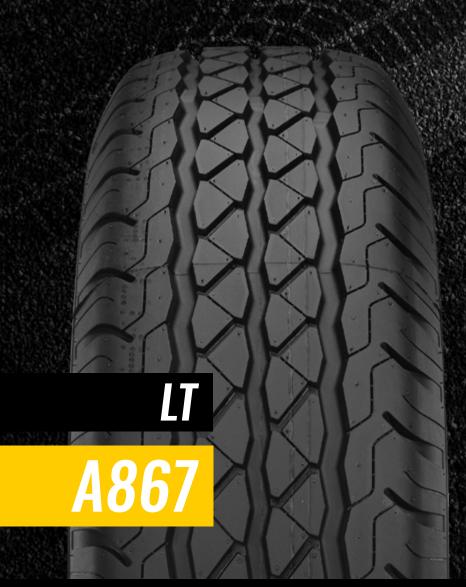

# READY FOR TRANSPORT MAXIMUM LOAD CAPACITY

A867

## **FEATURES**

- Excellent ride stability and great traction on all kinds of road conditions.
- The shoulder design provides responsive handling and even wear.
- Reduction of vibration offers comfort and a quiet drive.

Extra puncture resistance and load bearing capabilities with more mileage.

4x4

SUV