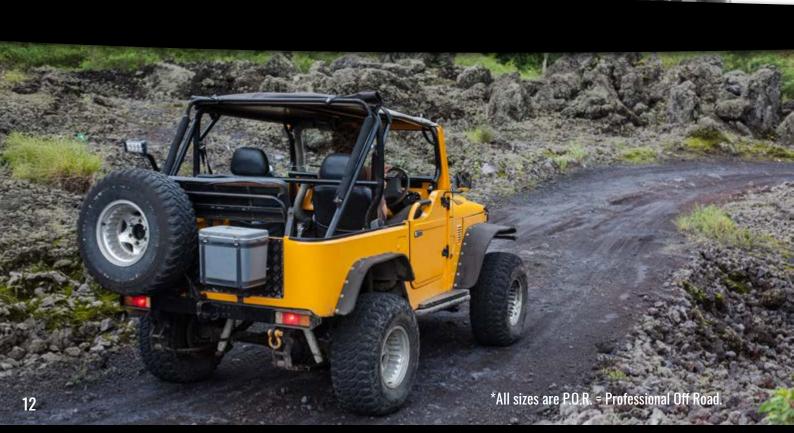

## SHREDDER R/T 4x4 POR\*

## **FEATURES**

- Powerful off-road traction with advanced shoulder lugs.
- Stone protection through reinforced groove structure.
- Extra grip with aggressive stepblock edges.
- Self-cleaning tread for good performance in mud and