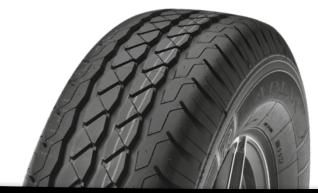

# A867

- Excellent ride stability and great traction on all • kinds of road conditions.
- The shoulder design provides responsive handling and even wear.
- Reduction of vibration offers comfort and a quiet • drive.
- Extra puncture resistance and load bearing capabilities with more mileage.