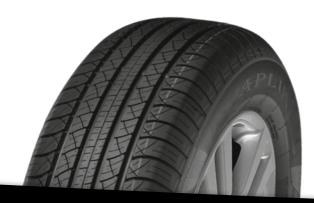

# A607 PCR SUV

#### FEATURES

- Ensures efficient water drainage and excellent wet performance.
- The rim protector prevents curb damage and the block shoulder pattern improves driving stability at high speed cornering.
- Optimizes contact pressure distribution, improves road contact and provides precise control.
- Serrated groove walls absorb rolling noise.
- Excellent grip on dry and wet roads with reduction of the rolling resistance.

### **SUMMER**