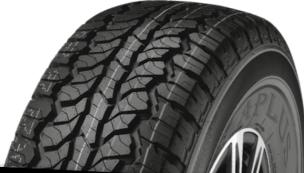

## A929 A/T 4x4 SUV

#### **FEATURES**

- Prevents aquaplaning, provides excellent water • drainage and enhances wet grip performance.
- The white letter styling provides an artistic image.
- Excellent traction on all kinds of road conditions.
- Outstanding off-road traction and tread damage reduction on off-road conditions.
- Strong carcass to enhance the reliability and durability.
- Excellent braking performances on wet and dry roads.